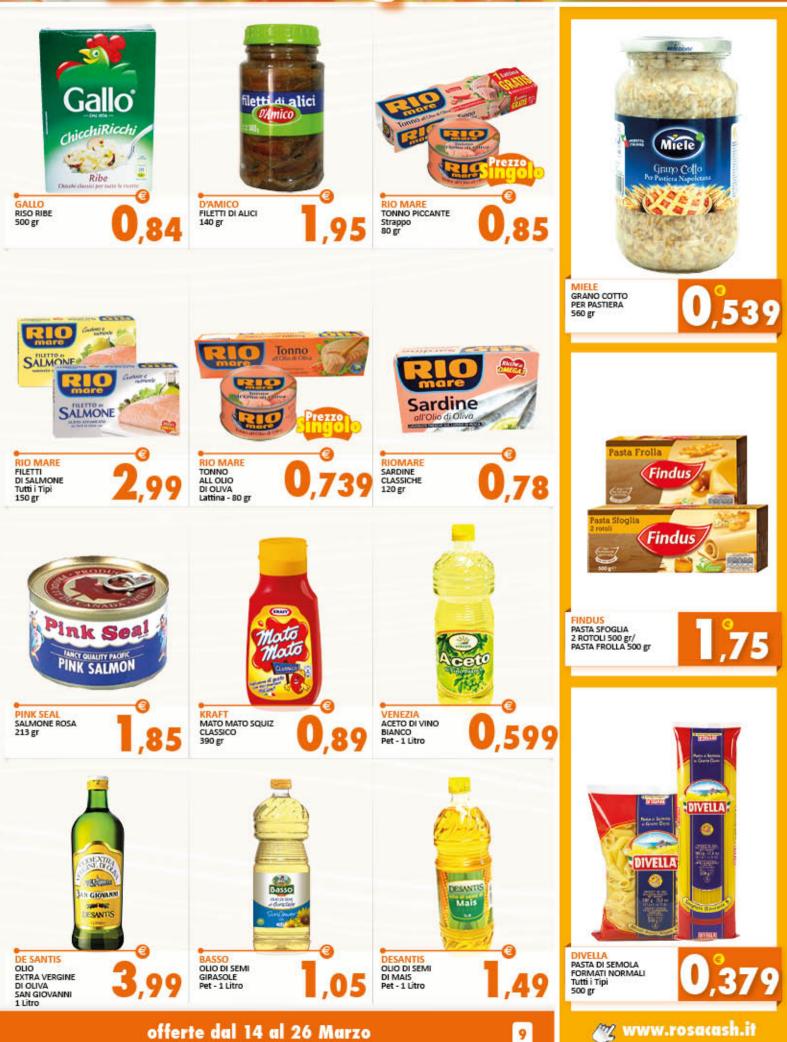

### Offerte valide dal 14 al 26 Marzo 2016





Zona Industriale Pezzapiana 82100 Benevento Tel 0824/24444 Fax 0824/42762 e-mail rosacash@frtb.it











4

29

cash

offerte dal 14 al 26 Marzo







DALISUS FABBRICHERJUNITE





### DAL 1908 FABBRICHE RUNITE TORRONED BENEVENTO







CRISPO OVETTI DI CIOCCOLATO RIPIENI 500 GR 8









CRUSPO

Ovetti

0

,66

CRISPO

confetti

CRISPO CIOCOPASSION

6

GUSTI ASSORTITI BIANCHI/COLORATI Tutti i Tipi - 1 Kg

CRISPO

OVETTI

BUSTA 130 gr







CRISPO OVETTI 1 Kg

.95



















www.rosacash.it 🕥

### offerte dal 14 al 26 Marzo





7

offerte dal 14 al 26 Marzo



eash

















Ingresso riservato ai commercianti, rivenditori, grandi utilizzatori in possesso di regolare tessera d'acquisto. I clienti sono tenuti, a norma di legge, ad effettuare acquisti esclusivamente di articoli da essi utilizzati per la rivendita, il consumo aziendale o professionale. L'inosservanza di questa norma comporta il ritiro della tessera.

#### l prezzi si intendono iva esclusa.

Validità delle offerte fino ad esourimento scorte, salvo eventuali aumenti fiscali, salvo errori e/o omissioni.