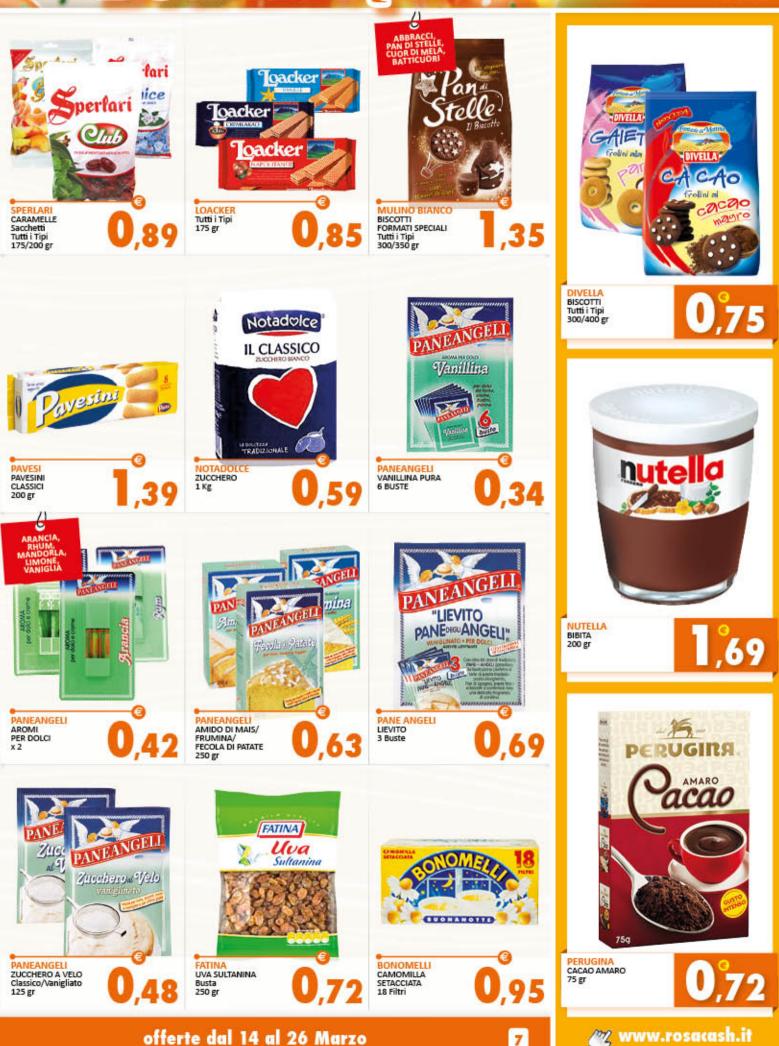

### offerte dal 14 al 26 Marzo

7

offerte dal 14 al 26 Marzo

eash

Ingresso riservato ai commercianti, rivenditori, grandi utilizzatori in possesso di regolare tessera d'acquisto. I clienti sono tenuti, a norma di legge, ad effettuare acquisti esclusivamente di articoli da essi utilizzati per la rivendita, il consumo aziendale o professionale. L'inosservanza di questa norma comporta il ritiro della tessera.