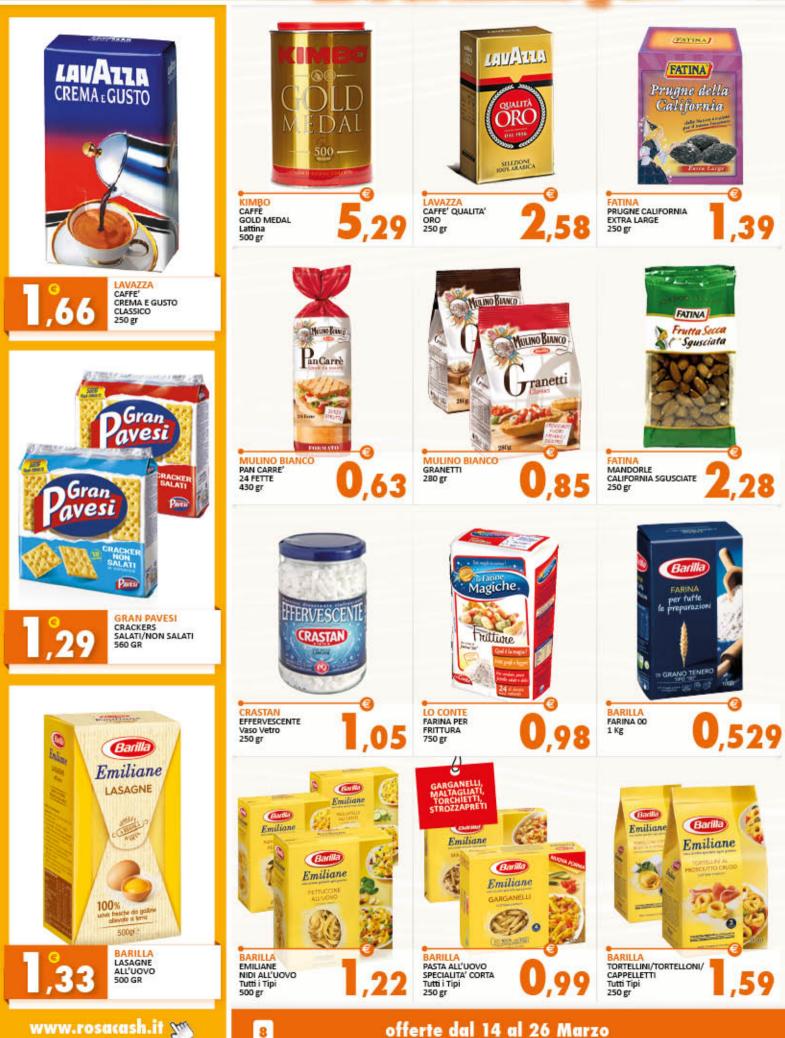

### Offerte valide dal 14 al 26 Marzo 2016





Zona Industriale Pezzapiana 82100 Benevento Tel 0824/24444 Fax 0824/42762 e-mail rosacash@frtb.it











4

29

cash

offerte dal 14 al 26 Marzo







DALISUS FABBRICHERJUNITE





### DAL 1908 FABBRICHE RUNITE TORRONED BENEVENTO







CRISPO OVETTI DI CIOCCOLATO RIPIENI 500 GR 8









CRUSPO

Ovetti

0

,66

CRISPO

confetti

CRISPO CIOCOPASSION

6

GUSTI ASSORTITI BIANCHI/COLORATI Tutti i Tipi - 1 Kg

CRISPO

OVETTI

BUSTA 130 gr







CRISPO OVETTI 1 Kg

.95



















www.rosacash.it 🕥

### offerte dal 14 al 26 Marzo





7

offerte dal 14 al 26 Marzo



eash

















Ingresso riservato ai commercianti, rivenditori, grandi utilizzatori in possesso di regolare tessera d'acquisto. I clienti sono tenuti, a norma di legge, ad effettuare acquisti esclusivamente di articoli da essi utilizzati per la rivendita, il consumo aziendale o professionale. L'inosservanza di questa norma comporta il ritiro della tessera.

#### l prezzi si intendono iva esclusa.

Validità delle offerte fino ad esourimento scorte, salvo eventuali aumenti fiscali, salvo errori e/o omissioni.